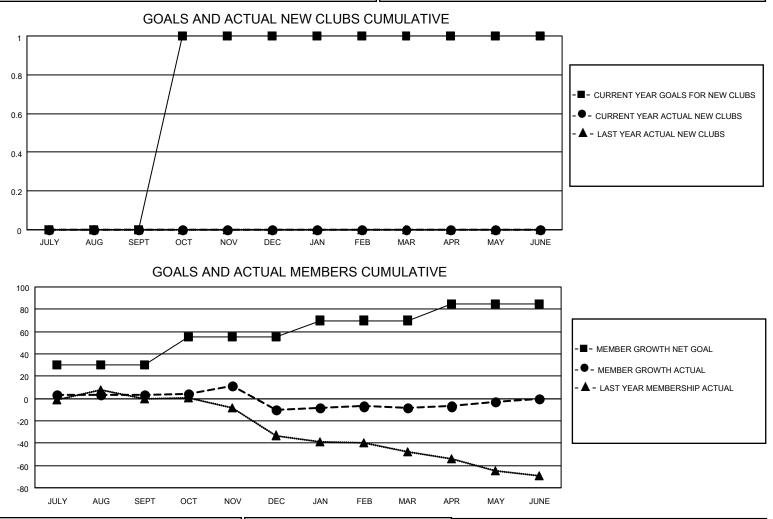

## LOCATION COLORADO

District 6 W

Results as of: 5/31/2022

| Clubs                 |               |           |               | Members               |                        |                         |                                                    |
|-----------------------|---------------|-----------|---------------|-----------------------|------------------------|-------------------------|----------------------------------------------------|
| RESULTS FOR 2021-2022 |               |           |               | RESULTS FOR 2021-2022 |                        |                         |                                                    |
| QUARTER               | NEW CLUB GOAL | NEW CLUBS | DROPPED CLUBS | QUARTER MEM           | BER GROWTH NET<br>GOAL | MEMBER GROWTH<br>ACTUAL | DROPPED<br>MEMBERS ACTUAL<br>(including transfers) |
| JULY/AUG/SEPT         | 0             | 0         | 0             | JULY/AUG/SEPT         | 30                     | 21                      | 16                                                 |
| OCT/NOV/DEC           | 1             | 0         | 0             | OCT/NOV/DEC           | 25                     | 20                      | 33                                                 |
| JAN/FEB/MAR           | 0             | 0         | 0             | JAN/FEB/MAR           | 15                     | 20                      | 14                                                 |
| APR/MAY/JUNE          | 0             | 0         | 0             | APR/MAY/JUNE          | 15                     | 13                      | 8                                                  |